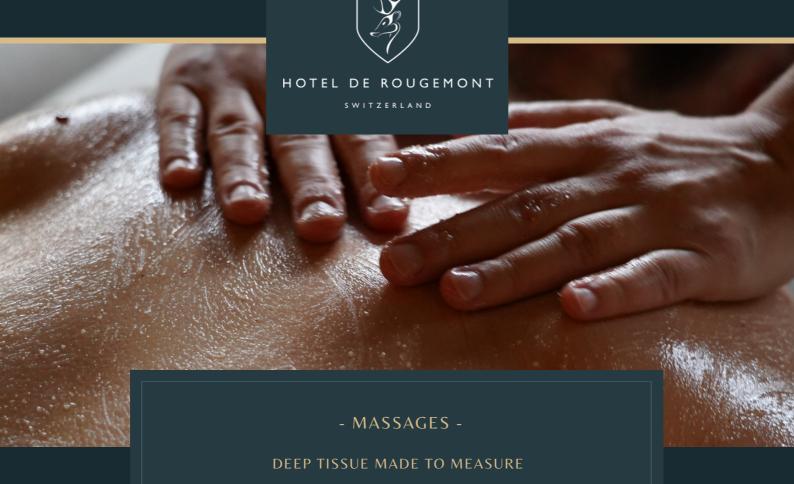

By applying appropriate pressure, deep tissue

massage relieves muscle pain and improves stiffness.

**100chf** - 30 mins **190chf** - 60 mins **270 chf** - 90 mins